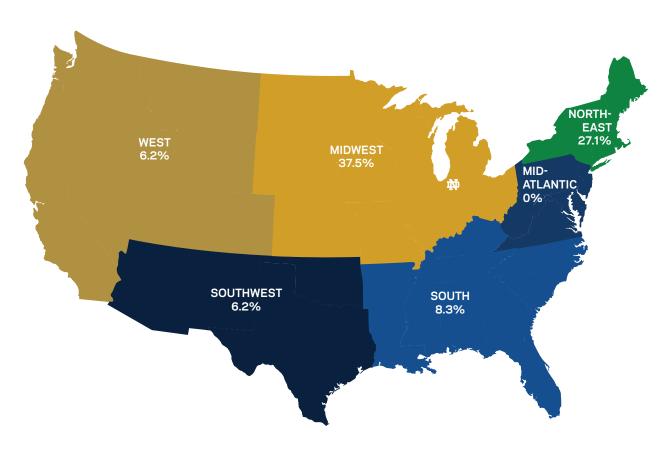

|
|-----------------|------------------------------------------------|
| 8.3%            | I/D                                            |
| 19.4%           | \$79,737                                       |
| 5.6%            | I/D                                            |
| 2.8%            | I/D                                            |
| 16.7%           | \$67,120                                       |
| 8.3%            | \$89,167                                       |
| 38.9%           | \$64,858                                       |
|                 | 8.3%<br>19.4%<br>5.6%<br>2.8%<br>16.7%<br>8.3% |

The percentage of students for whom there is usable salary information is 61.1%. I/D refers to instances with insufficient data.



#### **FULL-TIME EMPLOYMENT BY REGION**





#### **FEATURED EMPLOYERS**





## Goldman Sachs





#### **ALL EMPLOYERS**

Abbott Healthcare Ltd

ALDI ALPFA

AlphaSights

Amazon

BDO

Breakthrough Solutions

Caravan Wellness

**CGN Capital Holdings** 

Cleveland Clinic

Coastal Harbor Health

Contrast

Dell Technologies

DTI

enFocus

Epic

Fidelity Investments

**FINRA** 

Goldman Sachs

Holy Cross College

Hour Loop

Huron Consulting Group

Indy Ignite Pro Volleyball

Innovation For

Automation

**Jefferies** 

Jerry's Trucking Inc.

JPMorgan Chase & Co.

Korn Ferry

Madison Consulting

Group

McKinsey & Company

Merrill Lynch

Oracle

Performance Branding

Agency

Pilot Company

PNC Bank

PPD

Province Firm

Roberto Duran LLC

**RT Specialty** 

SmartPath

Stonehill College

Success Academy

Charter Schools

TransDigm

UniFir